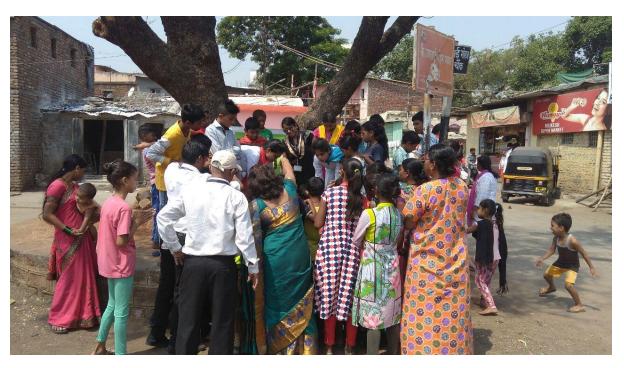

# Demonstration of Hand washing technique

Demonstration of Hand washing by the volunteer from the community