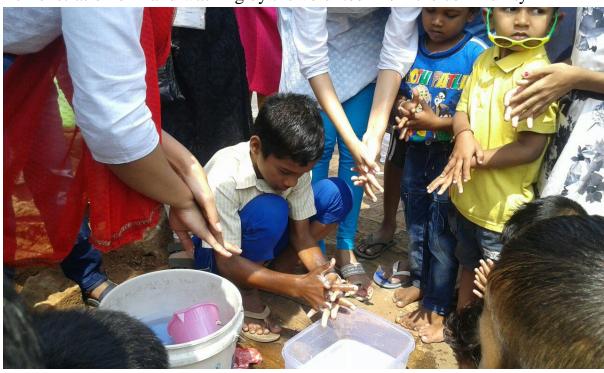

# Demonstration of Hand washing technique

Demonstration of Hand washing by the volunteer from the community