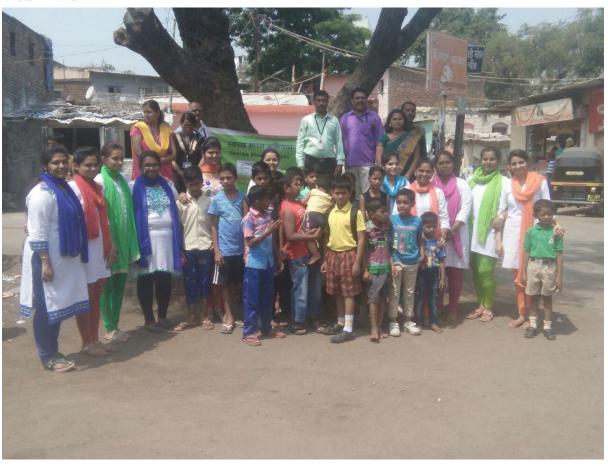

Nursing, Pune.               |
| 10:40 am – 10:50am | Demonstration of Hand washing technique by the NARI staff                                          |
| 10:50 am – 11:00am | Demonstration of Hand washing technique by the volunteers (Children) from the community            |
| 11:00 am – 11:15am | Wrap up and Gift distribution (soaps ) to children demonstrating correct technique of Hand washing |

Photography were done by Mr. Satish (Driver), and Mr. Ram(Attendant)

Following are the photos Photographs attached for the same.

# Rapport building with the community



### Street play



# Community Participation



# Demonstration of Hand washing technique



Demonstration of Hand washing by the volunteer from the community



#### Prize distribution to the volunteers



#### Team Work