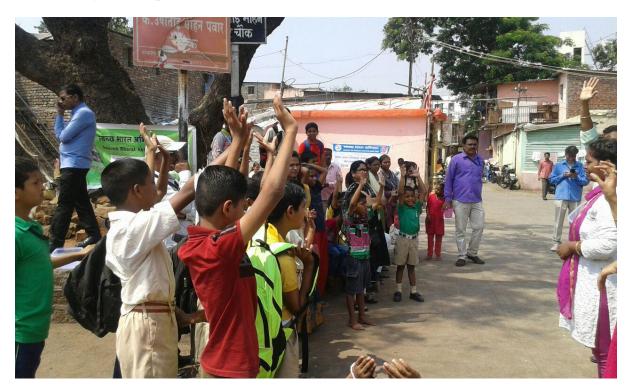

community regarding hygiene awareness and assessing the prior knowledge           |
| 10:20 am – 10:40am | Street play performed by Nursing students of Sadhu Vaswani College of Nursing, Pune.               |
| 10:40 am – 10:50am | Demonstration of Hand washing technique by the NARI staff                                          |
| 10:50 am – 11:00am | Demonstration of Hand washing technique by the volunteers (Children) from the community            |
| 11:00 am – 11:15am | Wrap up and Gift distribution (soaps ) to children demonstrating correct technique of Hand washing |

Photography were done by Mr. Satish (Driver), and Mr. Ram(Attendant)

Following are the photos Photographs attached for the same.

# Rapport building with the community



### Street play



# Community Participation



# Demonstration of Hand washing technique



Demonstration of Hand washing by the volunteer from the community



#### Prize distribution to the volunteers



#### Team Work