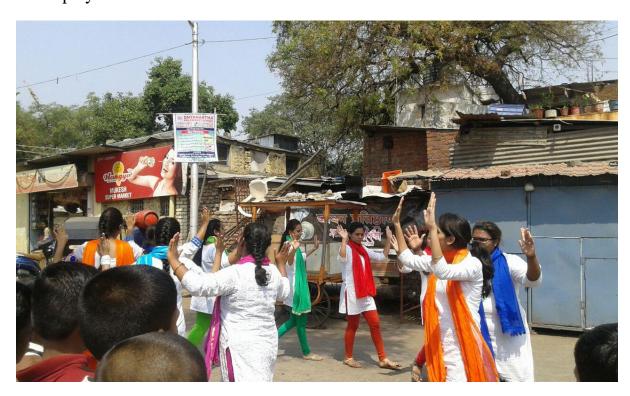

– 10:20am | Interaction with community regarding hygiene awareness and assessing the prior knowledge           |
| 10:20 am – 10:40am | Street play performed by Nursing students of Sadhu Vaswani College of Nursing, Pune.               |
| 10:40 am – 10:50am | Demonstration of Hand washing technique by the NARI staff                                          |
| 10:50 am – 11:00am | Demonstration of Hand washing technique by the volunteers (Children) from the community            |
| 11:00 am – 11:15am | Wrap up and Gift distribution (soaps ) to children demonstrating correct technique of Hand washing |

Photography were done by Mr. Satish (Driver), and Mr. Ram(Attendant)

Following are the photos Photographs attached for the same.

# Rapport building with the community



### Street play



# Community Participation



# Demonstration of Hand washing technique



Demonstration of Hand washing by the volunteer from the community



#### Prize distribution to the volunteers



#### Team Work