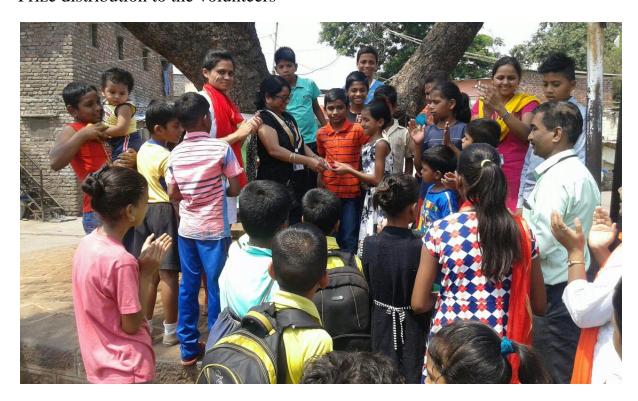

Vaswani College of Nursing, Pune.               |
| 10:40 am – 10:50am | Demonstration of Hand washing technique by the NARI staff                                          |
| 10:50 am – 11:00am | Demonstration of Hand washing technique by the volunteers (Children) from the community            |
| 11:00 am – 11:15am | Wrap up and Gift distribution (soaps ) to children demonstrating correct technique of Hand washing |

Photography were done by Mr. Satish (Driver), and Mr. Ram(Attendant)

Following are the photos Photographs attached for the same.

# Rapport building with the community



### Street play



# Community Participation



# Demonstration of Hand washing technique



Demonstration of Hand washing by the volunteer from the community



#### Prize distribution to the volunteers



#### Team Work