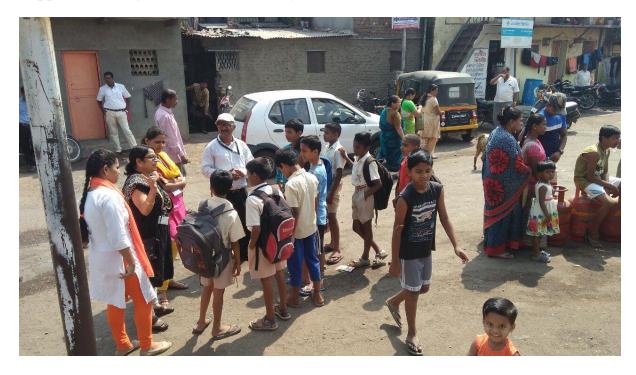

|
| 10:10 am – 10:20am | Interaction with community regarding hygiene awareness and assessing the prior knowledge           |
| 10:20 am – 10:40am | Street play performed by Nursing students of Sadhu Vaswani College of Nursing, Pune.               |
| 10:40 am – 10:50am | Demonstration of Hand washing technique by the NARI staff                                          |
| 10:50 am – 11:00am | Demonstration of Hand washing technique by the volunteers (Children) from the community            |
| 11:00 am – 11:15am | Wrap up and Gift distribution (soaps ) to children demonstrating correct technique of Hand washing |

Photography were done by Mr. Satish (Driver), and Mr. Ram(Attendant)

Following are the photos Photographs attached for the same.

# Rapport building with the community



### Street play



# Community Participation



# Demonstration of Hand washing technique



Demonstration of Hand washing by the volunteer from the community



#### Prize distribution to the volunteers



#### Team Work